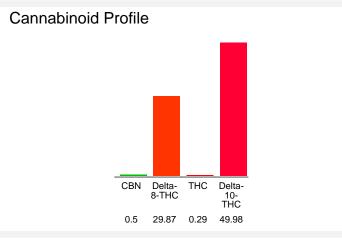

### Cannabinoid Profile by HPLC

0.29% Calculated THC Yield

0.00% Calculated CBD Yield

80.64% **Total Cannabinoids** 

| Cannabinoid                       | % wt             | mg/g  |
|-----------------------------------|------------------|-------|
| CBN                               | 0.5              | 5.0   |
| Delta-8-THC                       | 29.87            | 298.7 |
| THC                               | 0.29             | 2.9   |
| Delta-10-THC                      | 49.98            | 499.8 |
| Total Cannabinoids                | 80.64            | 806.4 |
| Calculated THC Yield              | 0.29             | 2.90  |
| Calculated CBD Yield              | 0.00             | 0.00  |
| Calculated Maximum THC Yield = TH | C + 0.877 * THCA |       |