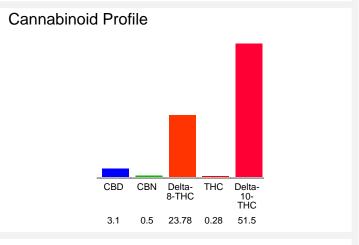

#### Cannabinoid Profile by HPLC

0.28% Calculated THC Yield

3.10% Calculated CBD Yield

79.16% **Total Cannabinoids** 

| Cannabinoid                        | % wt             | mg/g  |
|------------------------------------|------------------|-------|
| CBD                                | 3.1              | 31.0  |
| CBN                                | 0.5              | 5.0   |
| Delta-8-THC                        | 23.78            | 237.8 |
| THC                                | 0.28             | 2.8   |
| Delta-10-THC                       | 51.5             | 515.0 |
| Total Cannabinoids                 | 79.16            | 791.6 |
| Calculated THC Yield               | 0.28             | 2.80  |
| Calculated CBD Yield               | 3.10             | 31.00 |
| Calculated Maximum THC Yield = THC | C + 0.877 * THCA |       |
| Calculated Maximum CBD Yield = CBI | O + 0 877 * CBDA |       |