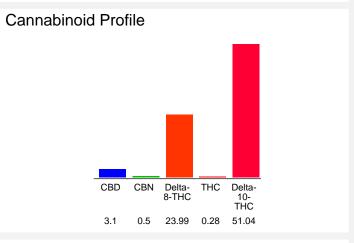

#### Cannabinoid Profile by HPLC

0.28%
Calculated THC Yield

3.10%
Calculated CBD Yield

78.91%
Total Cannabinoids

| Cannabinoid                                                          | % wt  | mg/g  |
|----------------------------------------------------------------------|-------|-------|
| CBD                                                                  | 3.1   | 31.0  |
| CBN                                                                  | 0.5   | 5.0   |
| Delta-8-THC                                                          | 23.99 | 239.9 |
| THC                                                                  | 0.28  | 2.8   |
| Delta-10-THC                                                         | 51.04 | 510.4 |
| <b>Total Cannabinoids</b>                                            | 78.91 | 789.1 |
| Calculated THC Yield                                                 | 0.28  | 2.80  |
| Calculated CBD Yield                                                 | 3.10  | 31.00 |
| Calculated Maximum THC Yield = THe Calculated Maximum CBD Yield = CB |       |       |