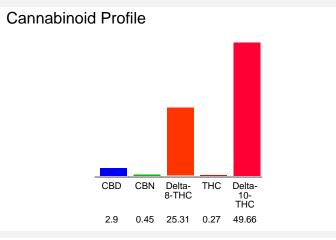

#### Cannabinoid Profile by HPLC

0.27% Calculated THC Yield

2.90% Calculated CBD Yield

78.59% **Total Cannabinoids** 

| Cannabinoid                       | % wt             | mg/g  |
|-----------------------------------|------------------|-------|
| CBD                               | 2.9              | 29.0  |
| CBN                               | 0.45             | 4.5   |
| Delta-8-THC                       | 25.31            | 253.1 |
| THC                               | 0.27             | 2.7   |
| Delta-10-THC                      | 49.66            | 496.6 |
| <b>Total Cannabinoids</b>         | 78.59            | 785.9 |
| Calculated THC Yield              | 0.27             | 2.70  |
| Calculated CBD Yield              | 2.90             | 29.00 |
| Calculated Maximum THC Yield = TH | C + 0.877 * THCA |       |
| Calculated Maximum CBD Yield = CB | D + 0.877 * CBDA |       |